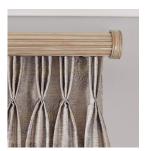

### Ripplefold

- Color: White or Bronze.
- 60%, 80%, 100% and 120% fullness available; please specify on order.
- Overlap Master Carriers are standard.
- Butt Master Carriers available, allowing some light to filter between draperies on center draw treatments. Must be specified for substitution.