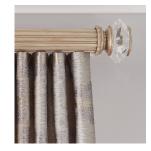

#### R-TEC motorized heavy duty traverse | ordering info





# select your drapery style, draw & master carrier

Pinch Pleat or Ripplefold. One-Way Draw Right or Left, or Center Draw. Overlap or Butt Master.



#### Pinch Pleat

 Color: White or Bronze.



### Ripplefold

- Color: White or Bronze.
- 60%, 80%, 100% and 120% fullness available; please specify on order.
- Overlap Master Carriers are standard.
- Butt Master Carriers available, allowing some light to filter between draperies on center draw treatments. Must be specified for substitution.

# (5)

## select your R-TEC Smart Controls

System includes a Push 5 channel handheld remote with wall mount. Take your drapery control to the next level by upgrading to the R-TEC Hub to integrate your draperies with whole home and voice control systems.



# select your fascia & finish

Available with 1  $^{3}/_{8}$ ", 1  $^{7}/_{8}$ ", 2", 2  $^{1}/_{4}$ " and 3" diameter fascia profiles or without wood fascia. Choose from any of our 50 standard hand painted finishes or your own custom finish