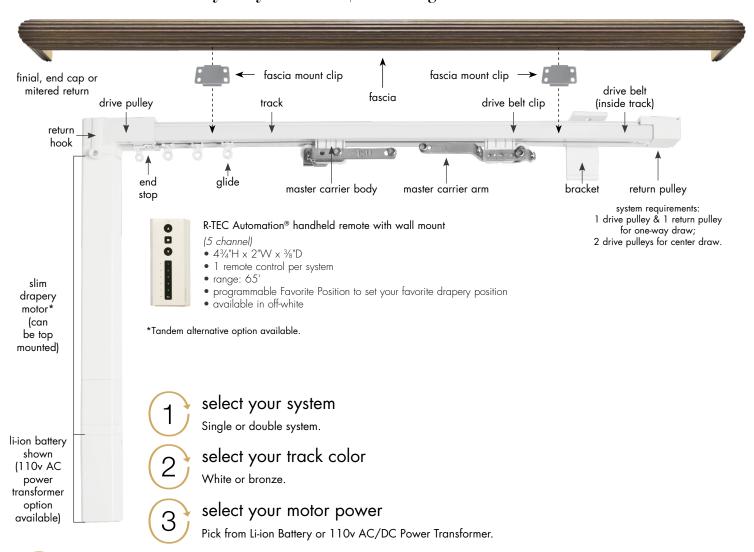

#### R-TEC motorized heavy duty traverse | ordering info





# select your drapery style, draw & master carrier

Pinch Pleat or Ripplefold. One-Way Draw Right or Left, or Center Draw. Overlap or Butt Master.



#### Pinch Pleat

 Color: White or Bronze.



### Ripplefold

- Color: White or Bronze.
- 60%, 80%, 100% and 120% fullness available; please specify on order.
- Overlap Master Carriers are standard.
- Butt Master Carriers available, allowing some light to filter between draperies on center draw treatments. Must be specified for substitution.

# (5)

## select your R-TEC Smart Controls

System includes a Push 5 channel handheld remote with wall mount. Take your drapery control to the next level by upgrading to the R-TEC Hub to integrate your draperies with whole home and voice control systems.



# select your fascia & finish

Available wi