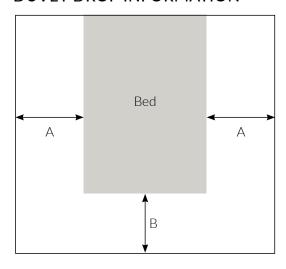

## **DUVET DROP INFORMATION**

| Drop      | Twin | Full | Queen | King | Super<br>Queen | Super<br>King |
|-----------|------|------|-------|------|----------------|---------------|
| Sides (A) | 15"  | 15"  | 15"   | 15"  | 22"            | 22"           |
| Foot (B)  | 13"  | 13"  | 18"   | 18"  | 22"            | 22"           |

\*Duvet drops are for reference only. Actual drops will vary slightly due to duvet loft, height of mattress, etc.

Always measure the entire bed, including width, length, height of bed, height of mattress, and height of boxspring, as bed sizes may vary. We recommend using either our Flexi Tape Measure or 120" Flat Tape Measure.