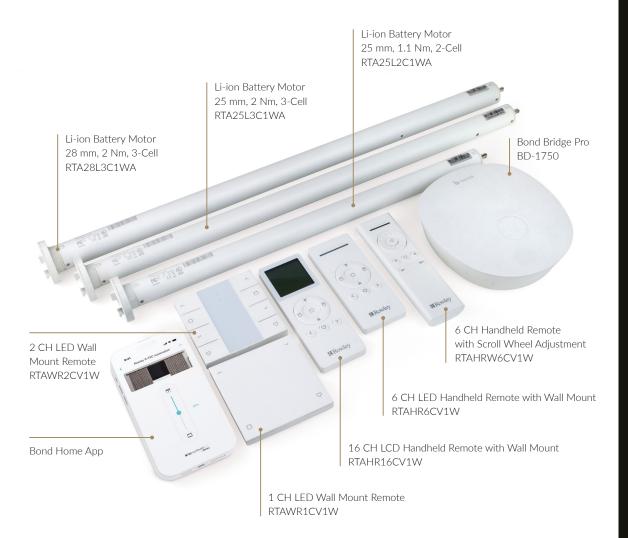

### Introducing Cutting-Edge Shade Solutions

- ✓ 3 Li-ion Battery Shade Motors designed for long-lasting performance.
- ✓ Remote control options for simple programming and operation.
- ✓ Control from anywhere with Bond Bridge Pro + Bond Home App.
- ✓ Starter Kit available assemble one 4' Roller or Roman Shade.
- ✓ Certified Best for Kids™.

#### 1-WAY RF COMMUNICATION

Integrated radio frequency control allows for easy programming of individual, group or all control across window treatments.

#### ADJUSTABLE SPEED

Choose from three options to customize the shade's open / close speed.

#### LEVELING CONTROL

Achieve precise positioning of multiple window treatments, ensuring perfect alignment every time.

#### **QUIET OPERATION**

Powerful, smooth and quiet operation suitable for both residential and commercial environments.

### PREFERRED UPPER / LOWER LIMIT SETTINGS

Electronic "autoset" limits accurately program preferred upper and lower settings.

#### **FAVORITE POSITION**

Set a favorite position between the upper and lower limits for quick and convenient access.