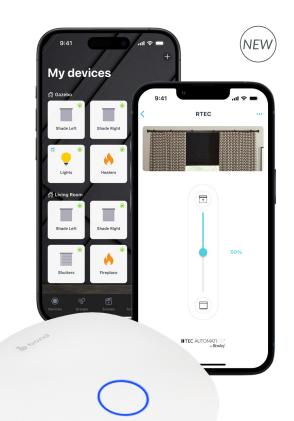

### CONTROL ANYWHERE, ANYTIME.

### Introducing the

# R-TEC AUTOMATION® BRAND ON THE BOND HOME APP

- The **Bond Home App** is the leading platform for remote-controlled motorized shades along with the below **Bond Bridge Pro**.
- Control your devices from anywhere, including when offline, so you can manage your home seamlessly, even when you're away.
- Streamline your R-TEC Automation® and Automate® Motors in one App.
- Connects your devices with Amazon Alexa, Google Assistant, Siri, and other popular home automation platforms.
- Available in the Apple App Store or Google Play.