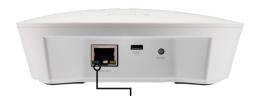

- Smart home functionality adds Wi-Fi to your shades, enabling seamless control.
- Shade slider easily opens and closes your shades to desired percentage.
- Ethernet port & Power Over Ethernet (PoE) technology, creating less cords.
- No installation or hardwiring needed. Setup is fast and easy.
- Ceiling or wall mount.
- 1.4" H x 5.7" W x 6.2" D.
- White
- Range: 3,500 sq. ft.
- 3 year warranty.

Item # BD-1750

Ethernet and PoE port