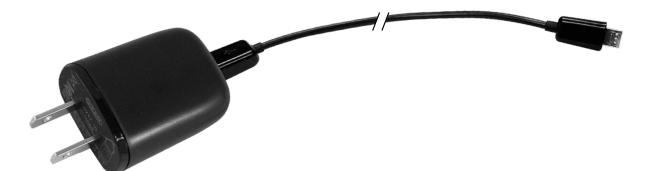

Wall Charger for Wand RTMLWC6

The Wall Charger for Wand can be used with our Wirefree Tubular Motor with Attached Wand Control. The rechargeable wand enables the motor to operate wirelessly and without the constraints of traditional battery wands with disposable batteries.

#### **USB** Charge

Easily charge your wand via the universal Mini USB Charging Port.