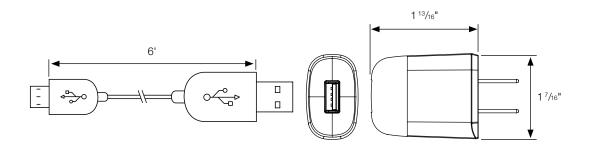

Charger for Wand can be used with our Wirefree Tubular Motor with Attached Wand Control. The rechargeable wand enables the motor to operate wirelessly and without the constraints of traditional battery wands with disposable batteries.



#### **USB** Charge

Easily charge your wand via the universal Mini USB Charging Port.



#### Long Life

Provides up to 500 up and down cycles on a single charge (depends on window treatment size).



#### **Quick Recharge**

Wand fully recharges in ~6 hours, providing more time for your window treatments to work.



## SPECIFICATIONS

| Voltage | 12 V DC | Battery Size / Type | 1400 mAH / Lithium-ion |
|---------|---------|---------------------|------------------------|
|---------|---------|---------------------|------------------------|

# DIMENSIONS



## USE WITH

### **Compatible Motors**

| Item #  | Description                                          |
|---------|------------------------------------------------------|
| RTMLW25 | Wirefree Tubular Motor with<br>Attached Wand Control |

### **Compatible Wands**

| Item #   | Description     |
|----------|-----------------|
| RTMW24/W | 24" Wand, White |
| RTMW36/W | 36" Wand, White |
| RTMW48/W | 48" Wand, White |