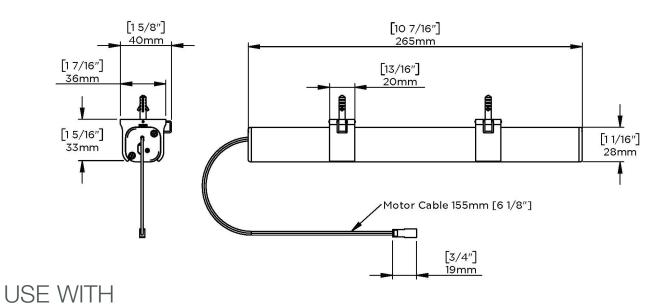

nt

Used in place of external plug power supplies or battery wands with disposable batteries.



#### Slim Profile

Small profile allows for optimal placement in window pocket.



#### Long Life

Provides up to 500 up / down cycles on a single charge (depends on window treatment size).



#### Optimal Solar Recharge Option

Pairs with optional solar panel battery charger for autonomous recharging.



### **SPECIFICATIONS**

| Input Volts  | 5 V      | Insulation Class          | III                           |
|--------------|----------|---------------------------|-------------------------------|
| Output Volts | 12.6 V   | Battery / Type            | Lithium-ion Rechargeable      |
| Capacity     | 2600 mAh | Temperature Working Range | 32° F - 113° F (0° C - 45° C) |

## **DIMENSIONS**



# Compatible Motors

| Item #                | Description                      |
|-----------------------|----------------------------------|
| RTMDCZ25<br>RTMDCZ25S | 25 mm DC Tubular Standard Motors |
| RTMDCZ28              | 28 mm DC Tubular Quiet Motor     |

#### **Compatible Accessories**

| Item #     | Description                     |  |
|------------|---------------------------------|--|
| RTMLDSSBC  | 5v USB Wall Charger, 2A         |  |
| RTMLDSSUSB | Micro USB Charger Cable, 157"   |  |
| RTMLCXT48  | Charger Cable Extender 48", 12V |  |
| RTMSOLAR2  | Solar Panel Battery Charger     |  |

#### **Mounting the Battery Pack to the Dustboard**



\*Power Cord plugs into the Motor from the Battery Pack. Keep cord away from rotating parts of the shade during operation.