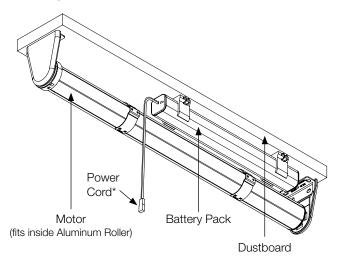

#### **Mounting the Battery Pack to the Dustboard**

\*Power Cord plugs into the Motor from the Battery Pack. Keep cord away from rotating parts of the shade during operation.