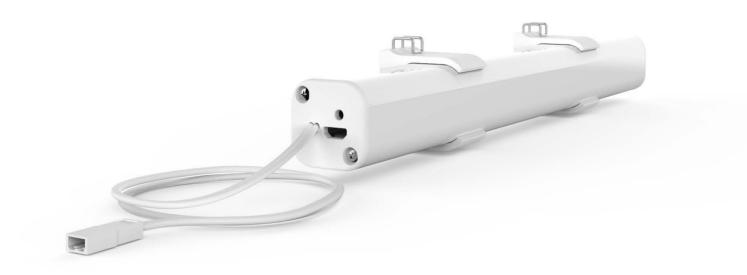

# Rechargeable Battery Pack RTMDCRBP

The rechargeable Li-ion Battery Pack enables DC Tubular Motors to operate wirelessly and without the constraints of traditional battery wands with disposable batteries. It can be paired with the optional Solar Panel Battery Charger for continuous recharging.

#### Convenient

Used in place of external plug power supplies or battery wands with disposable batteries.

#### Slim Profile

Small profile allows for optimal placement in window pocket.