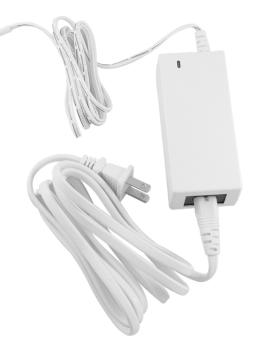

Power Supply for DC Tubular Motors RTMDC18/25, RTMDC28/35

Power Supply for 25 mm DC Motor

Power Supply for 28 mm or 35 mm DC Motors

A power supply option can be used with our DC Tubular Motors. Use RTMDC18/25 with our 25 mm DC Tubular Motor. Use RTMDC28/35 with our 28 mm or 35 mm DC Tubular Motors. This option provides the convenience of not having to keep a battery constantly charged or using disposable batteries.