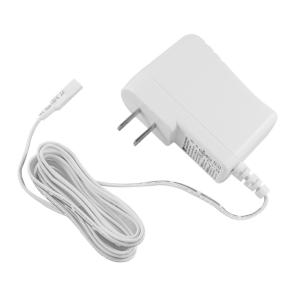

Power Supply for DC Tubular Motors RTMDC18/25, RTMDC28/35

Power Supply for 25 mm DC Motor

Power Supply for 28 mm or 35 mm DC Motors

A power supply option can be used with our DC Tubular Motors. Use RTMDC18/25 with our 25 mm DC Tubular Motor. Use RTMDC28/35 with our 28 mm or 35 mm DC Tubular Motors. This option provides the convenience of not having to keep a battery constantly charged or using disposable batteries.