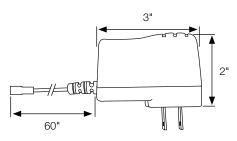

nient

Used in place of batteries with need for constant recharging or replacing.



#### Plug & Play

Simply plug in and enjoy years of use of your motorized shade.



Long Life Provides years of up / down cycles for your window treatment.



# SPECIFICATIONS

|        | Power Supply for 25 mm DC Motor |           |        | Power Supply for 28 mm or 35 mm DC Motors |           |       |
|--------|---------------------------------|-----------|--------|-------------------------------------------|-----------|-------|
| Input  | 100V - 240 V                    | ~50/60 Hz | 0.75 A | AC 100V - 240 V                           | ~50/60 Hz | 2.5 A |
| Output | 12.0 V                          | 2000 mA   | 24 W   | DC 12.0 V                                 | 4.0 A     |       |

## DIMENSIONS





Power Supply for 28 mm or 35 mm DC Motors

## USE WITH

### **Compatible Motors**

| Item #   | Description                                         |  |
|----------|-----------------------------------------------------|--|
| RTMDC25  | 25 mm DC Tubular Standard Motor<br>(use RTMDC18/25) |  |
| RTMDCQ28 | 28 mm DC Tubular Quiet Motor<br>(use RTMDC28/35)    |  |
| RTMDC35  | 35 mm DC Tubular Standard Motor<br>(use RTMDC28/35) |  |

### **Compatible Accessories**

| Item #    | Description          |  |
|-----------|----------------------|--|
| RTMDCXT48 | Power Cable Extender |  |