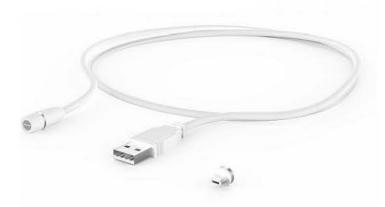

# 5v Micro USB/Magnetic Cable Kits RTM5VLMCK1, RTM5VLMCK5, RTM5VLMC25

5v Micro USB/Magnetic Cable Kit (1 cable + 1 connector) RTM5VLMCK1

5v Micro USB/Magnetic Cable Kit (1 cable + 5 connectors) RTM5VLMCK5

USB/Magnetic Connector, 25 pieces RTM5VLMC25

Easily charge your R-TEC Automation® shades with the 5v magnetic charger. Simply snap the charger in place and pull off when fully charged.

Removal of the magnet is a simple pull to disconnect.

Eliminates the need for a ladder to access the charging port.

Easy to snap the charger in place and pull it off when fully charged.