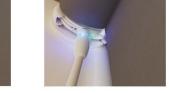

USB/Magnetic Connector, 25 pieces RTM5VLMC25

Easily charge your R-TEC Automation® shades with the 5v magnetic charger. Simply snap the charger in place and pull off when fully charged.

Removal of the magnet is a simple pull to disconnect.

Eliminates the need for a ladder to access the charging port.

Easy to snap the charger in place and pull it off when fully charged.

### **CHARGING PROCESS**

1. Connect the Magnetic Tip the motor head

**2.** Check if the Green LED on the Magnetic Cable is blinking (blinking equals charging)