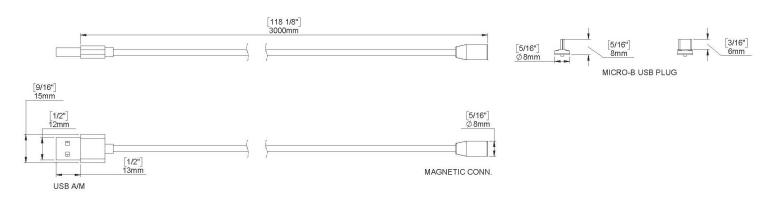

|                              |
| Finished           | Metal              | Braided                      |
| Weight             | 0.5 oz             | 0.30 oz                      |
| Color              | White              |                              |
| Charging Indicator | Blue LED           |                              |

#### PRODUCT APPLICATIONS

Any variety of Roller Shades (Open Roll, Facia, and Cassette), Roman Shades etc.

**IMPORTANT NOTE:** Charging your motor using the 5V Magnetic Charger can take about 9-12 hours, depending on the motor model and power supply amperage output.

### **CHARGING PROCESS**



1. Connect the Magnetic Tip the motor head





**2.** Check if the Green LED on the Magnetic Cable is blinking (blinking equals charging)

### **DIMENSIONS**



## COMPATIBLE PRODUCTS (refer to catalog for full item listings)