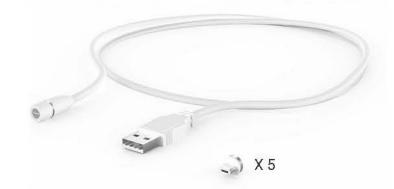

# 5v Micro USB/Magnetic Cable Kits RTM5VLMCK1, RTM5VLMCK5, RTM5VLMC25

5v Micro USB/Magnetic Cable Kit (1 cable + 1 connector) RTM5VLMCK1

5v Micro USB/Magnetic Cable Kit (1 cable + 5 connectors) RTM5VLMCK5

USB/Magnetic Connector, 25 pieces RTM5VLMC25

Easily charge your R-TEC Automation® shades with the 5v magnetic charger. Simply snap the charger in place and pull off when fully charged.

Removal of the magnet is a simple pull to disconnect.

Eliminates the need for a ladder to access the charging port.

Easy to snap the charger in place and pull it off when fully charged.