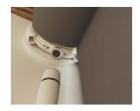

USB/Magnetic Connector, 25 pieces RTM5VLMC25

Easily charge your R-TEC Automation® shades with the 5v magnetic charger. Simply snap the charger in place and pull off when fully charged.

Removal of the magnet is a simple pull to disconnect.

Eliminates the need for a ladder to access the charging port.

Easy to snap the charger in place and pull it off when fully charged.

### **CHARGING PROCESS**

1. Connect the Magnetic Tip the motor head

**2.** Check if the Green LED on the Magnetic Cable is blinking (blinking equals charging)