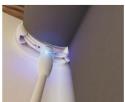

### **CHARGING PROCESS**

1. Connect the Magnetic Tip the motor head

**2.** Check if the Green LED on the Magnetic Cable is blinking (blinking equals charging)