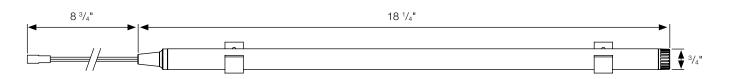

# Battery Tube RTMDCBT



The Battery Tube can be used with our 25 mm DC Tubular Motors. It requires 8 AA Li-ion Batteries (not included). Its slim profile can be mounted to various parts of the window or shade without affecting the aesthetics of your window treatment.



#### Sleek Design

A modern, slim profile provides easy incorporation into your window treatment.



#### Multiple Mounting Points

Quick and easy to install on any window treatment application.



# **SPECIFICATIONS**

| Battery Type | Requires 8 AA Li-ion Batteries (not included) |
|--------------|-----------------------------------------------|
|--------------|-----------------------------------------------|

## **DIMENSIONS**



## **USE WITH**

### **Compatible Motors**

| Item #  | Description                     |
|---------|---------------------------------|
| RTMDC25 | 25 mm DC Tubular Standard Motor |

#### **Compatible Accessories**

| Item #    | Description                     |
|-----------|---------------------------------|
| RTMLCXT48 | Charger Cable Extender 48", 12V |
| RTMLCXT96 | Charger Cable Extender 96", 12V |

## **Mounting the Battery Tube to the Dustboard**



<sup>\*</sup>Power Cords plug into each other from the Motor to the Battery Tube Keep cords away from rotating parts of the shade during operation.