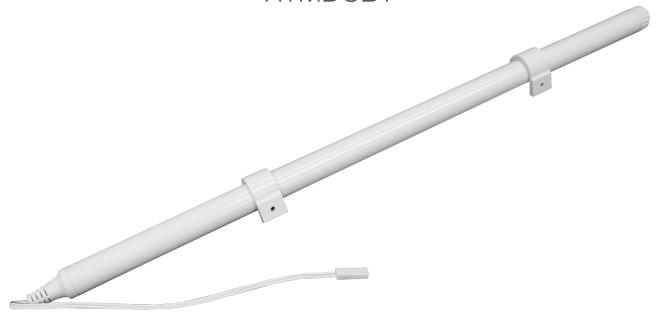

# Battery Tube RTMDCBT

The Battery Tube can be used with our 25 mm DC Tubular Motors. It requires 8 AA Li-ion Batteries (not included). Its slim profile can be mounted to various parts of the window or shade without affecting the aesthetics of your window treatment.

#### Sleek Design

A modern, slim profile provides easy incorporation into your window treatment.

#### Multiple Mounting Points

Quick and easy to install on any window treatment application.