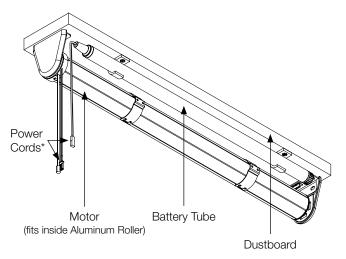

## **Mounting the Battery Tube to the Dustboard**

<sup>\*</sup>Power Cords plug into each other from the Motor to the Battery Tube Keep cords away from rotating parts of the shade during operation.