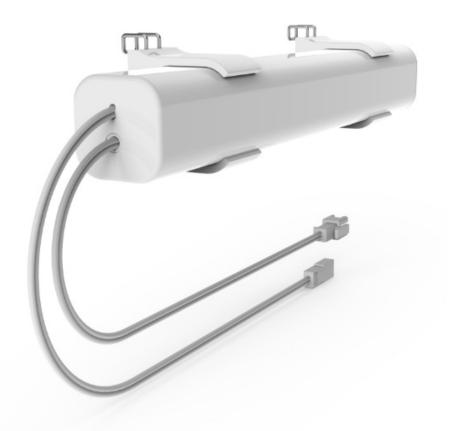

# High Capacity Battery Pack RTMDCHCBP

The rechargeable Li-ion Battery Pack enables DC Tubular Motors to operate wirelessly and without the constraints of traditional battery wands with disposable batteries. It can be paired with the optional Solar Panel Battery Charger for continuous recharging.

## **Mounting the Battery Pack to the Dustboard**

\*Power Cords plug into each other from the Motor to the Battery Pack. Keep cords away from rotating parts of the shade during operation.