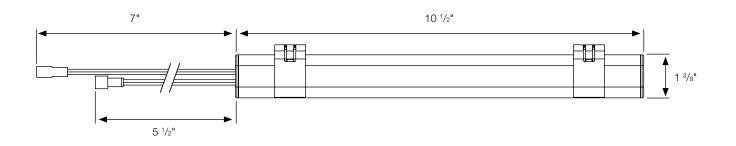

h disposable batteries.



## Slim Profile

Small profile allows for optimal placement in window pocket.



#### Long Life

Provides up to 500 up / down cycles on a single charge (depends on window treatment size).



## Optimal Solar Recharge Option

Pairs with optional solar panel battery charger for autonomous recharging.



## **SPECIFICATIONS**

| Input Volts  | 12.6 V   | Insulation Class          | III                                              |
|--------------|----------|---------------------------|--------------------------------------------------|
| Output Volts | 12.0 V   | Battery Size / Type       | 1 1/4" x 1 1/4" x 10" / Lithium-ion Rechargeable |
| Capacity     | 2600 mAh | Temperature Working Range | 32° F - 140° F (0° C - 60° C)                    |

# **DIMENSIONS**



# **USE WITH**

## **Compatible Motors**

| Item #   | Description                     |
|----------|---------------------------------|
| RTMDC25  | 25 mm DC Tubular Standard Motor |
| RTMDCQ28 | 28 mm DC Tubular Quiet Motor    |

## **Compatible Accessories**

| Item #    | Description                     |
|-----------|---------------------------------|
| RTMLBC    | Battery Charger 12', .4Amp, 12V |
| RTMLCXT48 | Charger Cable Extender 48", 12V |
| RTMLCXT96 | Charger Cable Extender 96", 12V |
| RTMSOLAR2 | Solar Panel Battery Charger     |

## **Mounting the Battery Pack to the Dustboard**



\*Power Cords plug into each other from the Motor to the Battery Pack. Keep cords away from rotating parts of the shade during operation.