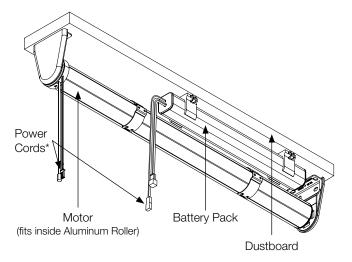

## **Mounting the Battery Pack to the Dustboard**

\*Power Cords plug into each other from the Motor to the Battery Pack. Keep cords away from rotating parts of the shade during operation.