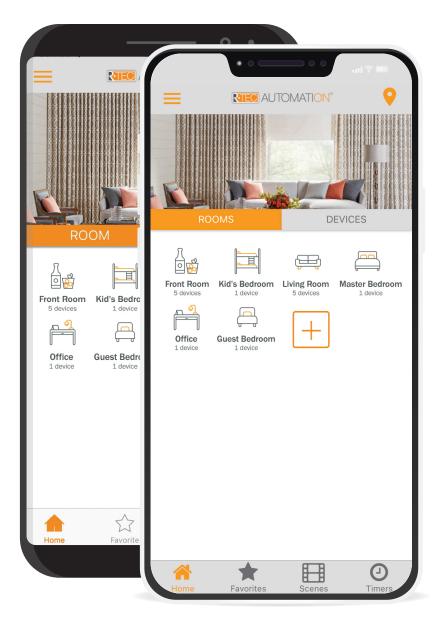

## R-TEC Automation® App

#### Rooms

Group R-TEC Automation® window treatments by room and conveniently control them accordingly.