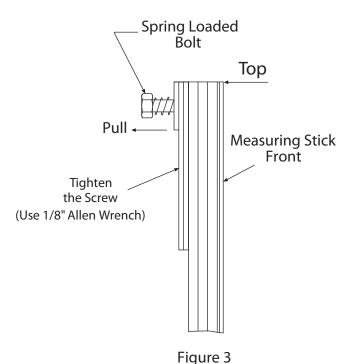

How to use: See instructions for your particular Measuring Stick. The Measuring Stick Arm will click into a position perpendicular to the upper ruler. When ruler is not in use, pull the Arm against spring as shown in figure 3 and rotate the Measuring Stick Arm down to upper ruler. Use measurements taken from the top edge of the Measuring Stick Arm.