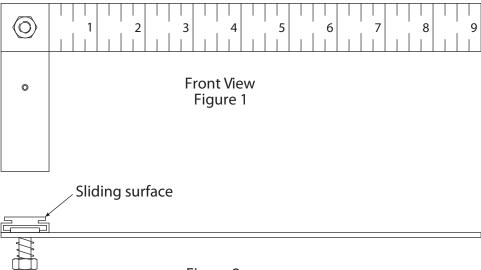

## **Measuring Stick Arm (MR72)**

Figure 2

Assembly Instructions for Attaching Measuring Stick Arm to the Measuring Stick

Attach the Measuring Stick Arm to the back side of the Upper Measuring Stick. Be sure the top of the Measuring Stick Arm and the Upper Measuring Stick are even. When properly positioned, tighten the Allen Screw with a 1/8" Allen wrench.

Figure 1 shows the front view of the Measuring Stick Arm. The measuring Stick Arm can be positioned to the right or left of Measuring Stick by pulling the arm out and rotating 180 degrees clockwise or counter clockwise.