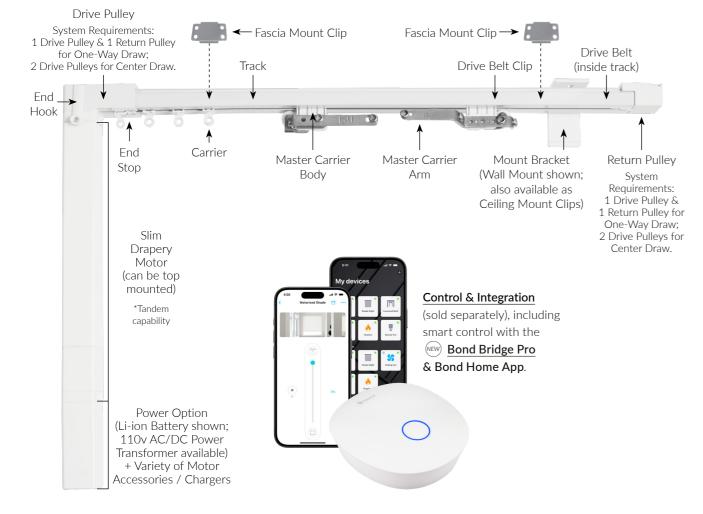

### Quick Order Checklist

✓ Slim Drapery Motor

#### ✓ Motor Power Option

Li-ion Battery or 110v AC/DC Power Transformer

#### Motor Accessories

- Wall Battery Charger or Solar Panel Battery Charger for Li-ion Battery Powered Motor
- 10' or 20' Transformer or 18 Channel Power Distributor for 110v AC/DC Powered Motor

#### $\checkmark$ Track

- 8', 12', 16' or 19' length; splice up to 36'
- White or Bronze

#### ✓ Mount Brackets / Clips

• Single Wall 3 <sup>1</sup>/<sub>2</sub>" - 4 <sup>1</sup>/<sub>2</sub>" Projection, Single or Double Wall 2 1/2" - 3 1/2" Rear & 5 1/2" - 6 1/4" Front Projections, Single or Double Wall 3<sup>1</sup>/<sub>2</sub>" - 11" Projection, or Ceiling Mount Clip

#### $\checkmark$ Drive Belt & Drive Belt Clip

#### $\checkmark$ Pulleys

System Requirements - 1 Drive Pulley & 1 Return Pulley for One-Way Draw; 2 Drive Pulleys for Center Draw

See <u>Custom Solutions</u> for info & form, or use our online <u>DESIGN your WINDOW</u> feature »
Select systems and options available.