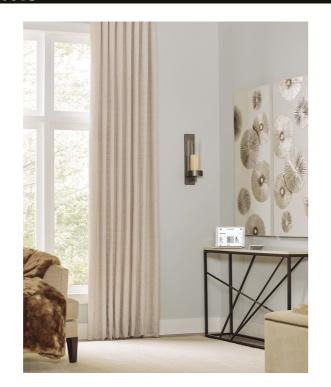

# System Highlights

- Motorized Single or Double Track Systems in White or Bronze.
- Ceiling or wall mount options to accommodate all drapery installations.
- Automate<sup>®</sup> Slim Drapery Motor available with Li-ion Battery or 110v AC / DC Power Transformer
- Control draperies effortlessly with the touch of a button or voice command
- Available with a variety of remotes, wall switches, and home integration options.
- Minimum system length of 37" and maximum continuous track length of 19' (extendable up to 36' with Track Splice).
- Tandem capability: use two motors on draperies that exceed single motor capacity.
- Use Fascia Mount Clips to upgrade with decorative fascias such as our Finestra<sup>®</sup> Wood Hardware brand - sold to trade members.
- No physical operating cords.