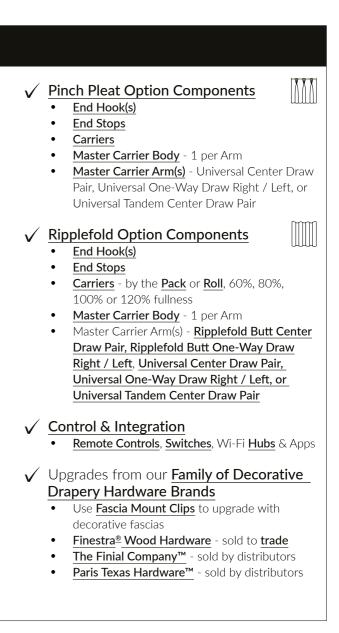

# System Highlights

- Motorized Single or Double Track Systems in White or Bronze.
- Ceiling or wall mount options to accommodate all drapery installations.
- Automate<sup>®</sup> Slim Drapery Motor available with Li-ion Battery or 110v AC / DC Power Transformer
- Control draperies effortlessly with the touch of a button or voice command
- Available with a variety of remotes, wall switches, and home integration options.
- Minimum system length of 37" and maximum continuous track length of 19' (extendable up to 36' with Track Splice).
- Tandem capability: use two motors on draperies that exceed single motor capacity.
- Use Fascia Mount Clips to upgrade with decorative fascias such as our Finestra<sup>®</sup> Wood Hardware brand - sold to trade members.
- No physical operating cords.

### Quick Order Checklist

✓ Slim Drapery Motor

#### $\checkmark$ Track

- 8', 12', 16' or 19' length; splice up to 36'
- White or Bronze

#### ✓ Mount Brackets / Clips

• Single Wall 3 <sup>1</sup>/<sub>2</sub>" - 4 <sup>1</sup>/<sub>2</sub>" Projection, Single or Double Wall 2 1/2" - 3 1/2" Rear & 5 1/2" - 6 1/4" Front Projections, Single or Double Wall 3<sup>1</sup>/<sub>2</sub>" - 11" Projection, or Ceiling Mount Clip

#### $\checkmark$ Pulleys

System Requirements - 1 Drive Pulley & 1 Return Pulley for One-Way Draw; 2 Drive Pulleys for Center Draw

See <u>Custom Solutions</u> for info & form, or use our online <u>DESIGN your WINDOW</u> feature »
Select systems and options available.