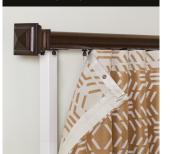

The **Slim Drapery Motor** is designed to install seamlessly behind the drapery panel, providing the ultimate integrated functionality without compromising the look of your drapery.

Li-ion Battery or AC Power.