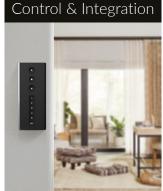

explore now

Options include the Bond Home App & Bond Bridge Pro integration, along with a variety of Handheld or Wall Remotes with exciting new features.

explore now

Options include the Automate® Pulse 2

App & Hub integration, as well as a variety of

Handheld Remotes, Wall Switches + more.

As an alternative, use the **Bond Home App &**NEW Bond Bridge Pro integration.

explore now

Become an Expert: Visit our **Motorization Education Library** to stay in-the-know with **FREE** resources & support