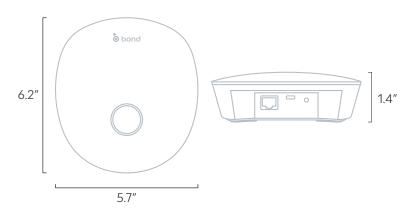

## **Dimensions & Weight**

**Total:** 1.4" H x 5.7" W x 6.2" D **Weight:** 7.2 oz