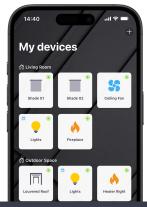

## Easy and quick setup

Setting up devices on the Bond Home app takes only 30 sec per device

<sup>\*</sup> Frequency range for the North America region is restricted, with bands 321.5-336.0 MHz & 399.5-410.5 MHz unavailable. In Australia only bands 433.05-434.79 MHz are supported. In EU, supported bands 433.05-434.79 MHz, Maximum Power: -1.7 dBm, Connectivity: 2.4 GHz Wi-Fi 2412-2472 MHz