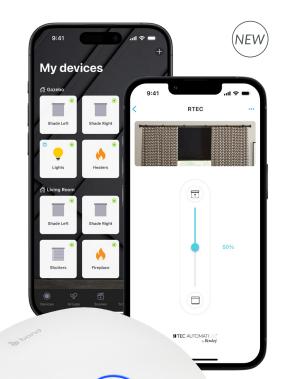

## CONTROL ANYWHERE, ANYTIME.

### Introducing the R-TEC AUTOMATION® BRAND ON THE BOND HOME APP

- The **Bond Home App** is the leading platform for remote-controlled motorized shades along with the below **Bond Bridge Pro**.
- Control your devices from anywhere, including when offline, so you can manage your home seamlessly, even when you're away.
- Streamline your R-TEC Automation® and Automate® Motors in one App.
- Connects your devices with Amazon Alexa, Google Assistant, Siri, and other popular home automation platforms.
- Available in the Apple App Store or Google Play.

#### Introducing the BOND BRIDGE PRO

- Smart home functionality adds Wi-Fi to your shades, enabling seamless control.
- Shade slider easily opens and closes your shades to desired percentage.
- Ethernet port & Power Over Ethernet (PoE) technology, creating less cords.
- No installation or hardwiring needed. Setup is fast and easy.
- Ceiling or wall mount.
- 1.4" H x 5.7" W x 6.2" D.
- White
- Range: 3,500 sq. ft.
- 3 year warranty.