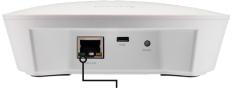

#### Introducing the BOND BRIDGE PRO

- Smart home functionality adds Wi-Fi to your shades, enabling seamless control.
- Shade slider easily opens and closes your shades to desired percentage.
- Ethernet port & Power Over Ethernet (PoE) technology, creating less cords.
- No installation or hardwiring needed. Setup is fast and easy.
- Ceiling or wall mount.
- 1.4" H x 5.7" W x 6.2" D.
- White
- Range: 3,500 sq. ft.
- 3 year warranty.

# **o bond** Bridge 📭

Ethernet and PoE port

© 2025 Rowley® Company, LLC. All rights reserved. R-TEC Automation® is a registered trademark of the Rowley® Company, LLC.