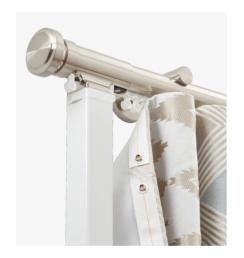

# Traverse Systems Now Available in Touchpoint!

The AriA® Metal Hardware line offers trend-right designer hardware collections across two pole diameter options providing a beautiful range of finial designs and a full line of coordinating accessories.

No more order forms if using Touchpoint.

Smart Home Collection H-Rail 1 3/8" Diameter

Baton Draw H-Rail 1 3/8" Diameter

Baton Draw H-Rail
1 1/8" Diameter