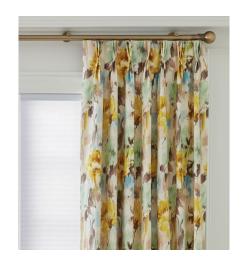

# Traverse Systems Now Available in Touchpoint!

The Finestra® Wood Hardware collection offers the perfect combination of classic finial designs in 2" and  $1 \frac{3}{6}$ " diameters and furniture-quality finishes that coordinate seamlessly with decorative elements throughout the home. Pair the beauty of Finestra Wood finials with the superior functionality of our Finestra Wood Traverse Systems.