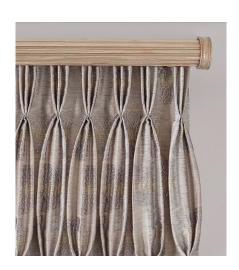

# Traverse Systems Now Available in Touchpoint!

The Finestra® Wood Hardware collection offers the perfect combination of classic finial designs in 2" and  $1 \frac{3}{6}$ " diameters and furniture-quality finishes that coordinate seamlessly with decorative elements throughout the home. Pair the beauty of Finestra Wood finials with the superior functionality of our Finestra Wood Traverse Systems.