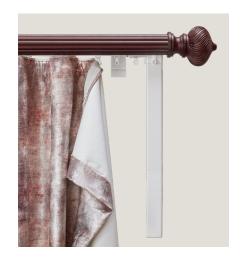

# Traverse Systems Now Available in Touchpoint!

The AriA® Metal Hardware line offers trend-right designer hardware collections across two pole diameter options providing a beautiful range of finial designs and a full line of coordinating accessories.

No more order forms if using Touchpoint.

Smart Home Collection H-Rail 1 3/8" Diameter

Baton Draw H-Rail 1 3/8" Diameter

Baton Draw H-Rail
1 1/8" Diameter