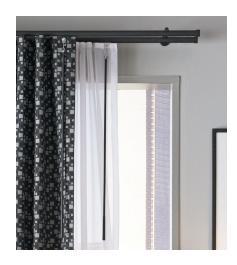

### **Smart Home Collection**

- Heavy Duty with or without fascia - 1 7/8", 1 3/8", 2", 2 1/4" or 3" DIA
- Metal 1 3/8" DIA
- Modern Metal 1 3/8" DIA

### Baton Draw

- Heavy Duty with or without fascia - 1 7/8", 1 3/8", 2", 2 1/4" or 3" DIA
- Metal 1 3/8" DIA
- Modern Metal 1 1/8" or 1 3/8" DIA