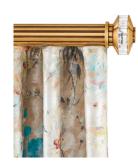

# Select your Drapery Style, Draw & Master Carrier

Pinch Pleat or Ripplefold. One-Way Draw Right or Left, or Center Draw. Overlap or Butt Master.

## Ripplefold

- Color: White or Bronze.
- 60%, 80%, 100% and 120% fullness available; please specify on order.
- · Overlap Master Carriers are standard.
- Butt Master Carriers available, allowing some light to filter between draperies on center draw treatments. Must be specified for substitution.