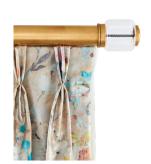

# Select your Drapery Style, Draw & Master Carrier

Pinch Pleat or Ripplefold. One-Way Draw Right or Left, or Center Draw. Overlap or Butt Master.

#### Pinch Pleat

Color: White or Bronze