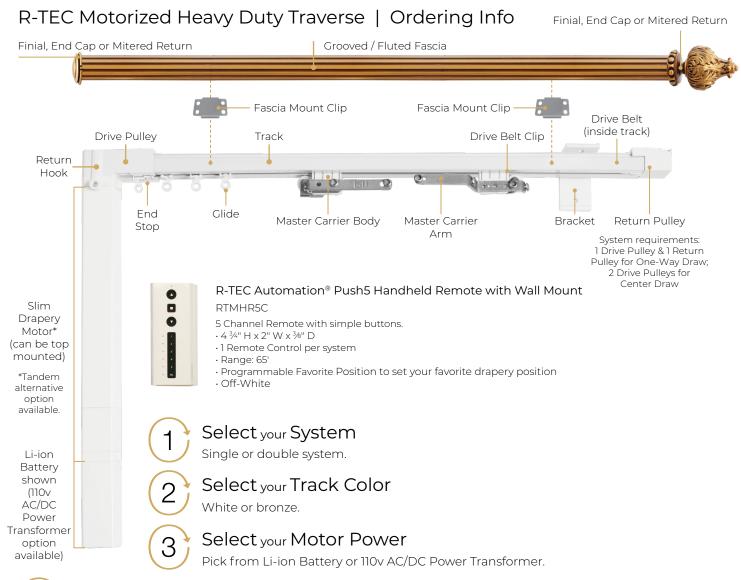

# Select your Drapery Style, Draw & Master Carrier

Pinch Pleat or Ripplefold. One-Way Draw Right or Left, or Center Draw. Overlap or Butt Master.

#### Pinch Pleat

Color: White or Bronze

## Ripplefold

- Color: White or Bronze.
- 60%, 80%, 100% and 120% fullness available; please specify on order.
- · Overlap Master Carriers are standard.
- Butt Master Carriers available, allowing some light to filter between draperies on center draw treatments. Must be specified for substitution.