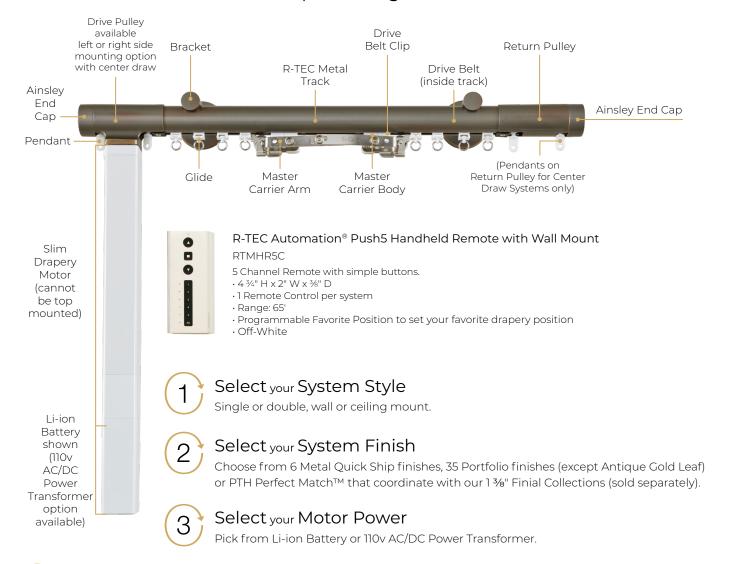

### 13/8" Motorized Metal Traverse | Ordering Information

# Select your Drapery Style, Draw & Master Carrier

Pinch Pleat or Ripplefold. One-Way Draw Right or Left, or Center Draw. Overlap or Butt Master (RF only).

### Select your R-TEC Smart Controls

System includes a Push 5 channel handheld remote with wall mount. Take your drapery control to the next level by upgrading to the R-TEC Hub to integrate your draperies with whole home and voice control systems.