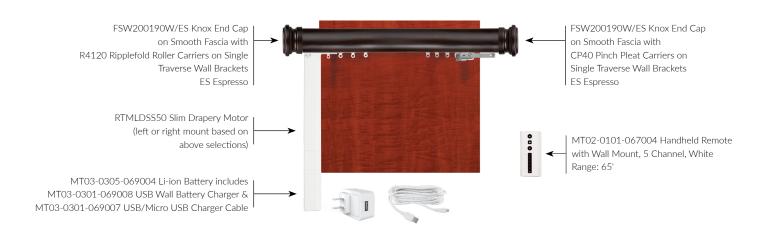

- 18" Finestra Wood Traverse System in Espresso (2" Diameter Smooth Fascia and Automated Track)
- Drive Pulley and Return Pulley in Bronze
- 3 ½" 4 ½" Return Wall Brackets (includes 8 mounting screws)
- Slim Drapery Motor with Li-ion Battery with USB Wall Charger and USB/Micro USB Cable
- Drive Belt & Clips
- Carriers & Overlap Master Carriers in Bronze see selections below
- Knox End Caps in Espresso
- Push5 Channel Handheld Remote with Wall Mount