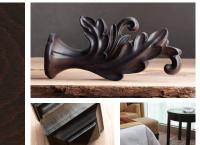

# WOOD HARDWARE

From traditional to modern, the rich wood grains and architectural details of the Finestra<sup>®</sup> Wood Hardware collection will enhance window treatments of all styles and fabrics. The collection combines a hand-crafted look with elegant appeal that adds warmth and texture to a variety of room designs.

#### ANTIQUE WHITE (AW)

a open bright and light with an

The new Finestra® Wood Hardware collection offers the perfect combination of classic finial designs in 2" and 1 %" diameters, furniture-quality finishes and a convenient quick-ship program to set your project apart.