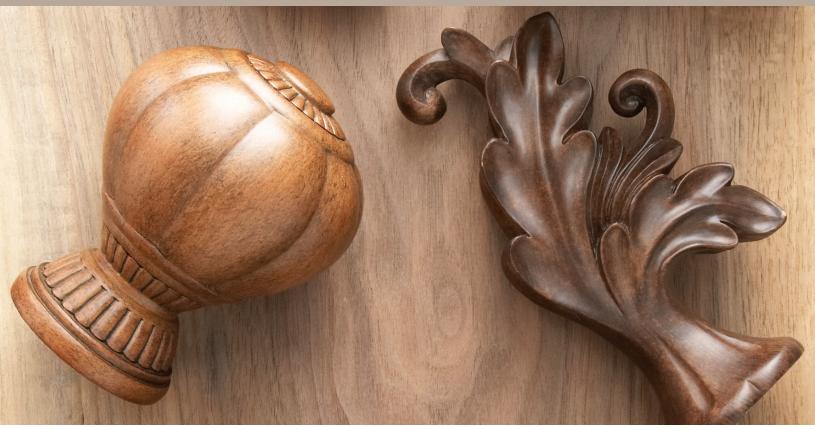

# WOOD HARDWARE

From traditional to modern, the rich wood grains and architectural details of the Finestra<sup>®</sup> Wood Hardware collection will enhance window treatments of all styles and fabrics. The collection combines a hand-crafted look with elegant appeal that adds warmth and texture to a variety of room designs.

### MAHOGANY (MA)

Mahogany is a rich, classic finish infused with a red undertone evoking traditional warmth and comfort.

#### WALNUT (WA)

# PECAN (PE)

Walnut features a deep brown, neutral hue that mixes and matches beautifully with a variety of wood and metal finishes in a room.

Pecan is a calming mid-tone brown finish that can beautifully accentuate both classic and contemporary styles.