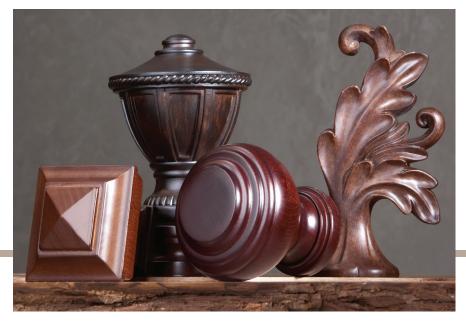

# WOOD HARDWARE

From traditional to modern, the rich wood grains and architectural details of the Finestra<sup>®</sup> Wood Hardware collection will enhance window treatments of all styles and fabrics. The collection combines a hand-crafted look with elegant appeal that adds warmth and texture to a variety of room designs.

## ESPRESSO (ES)

Espresso is a deep, dark-roasted versatile blackbrown finish that can easily be incorporated into traditional and contemporary settings.

### MAHOGANY (MA)

Mahogany is a rich, classic finish infused with a red undertone evoking traditional warmth and comfort.

# PECAN (PE)

Walnut features a deep brown, neutral hue that mixes and matches beautifully with a variety of wood and metal finishes in a room.

Pecan is a calming mid-tone brown finish that can beautifully accentuate both classic and contemporary styles.