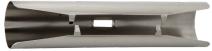

# French Returns

Our curved 1 <sup>1</sup>/<sub>8</sub>" French Return elbows with stylish mounting plates allow panels to wrap all the way to the wall for a clean transitional look and can be paired with our French Return Bands to help reduce sidelight.

### use French Return Bands to hide sidelight:

Use optional french return bands to secure drapery panels for minimal light gap and to cover pole seams. Each French Return Elbow includes one splice for attachment with a 1  $\frac{1}{8}$ " pole to fit your custom window.