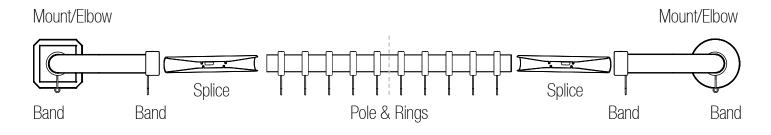

# French Returns

Our curved 1 <sup>1</sup>/<sub>8</sub>" French Return elbows with stylish mounting plates allow panels to wrap all the way to the wall for a clean transitional look and can be paired with our French Return Bands to help reduce sidelight.

### use French Return Bands to hide sidelight:

Use optional french return bands to secure drapery panels for minimal light gap and to cover pole seams. Each French Return Elbow includes one splice for attachment with a 1  $\frac{1}{8}$ " pole to fit your custom window.

## fixed poles and splice:

All French Returns include splice. Fixed poles sold separately.

4' Fixed - FM284/

6' Fixed - FM286/

8' Fixed - FM288/

Splice - FM403