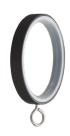

### pair with our coordinating rings:

All rings include plastic inserts for smoother gliding & clips.

Ring with Eyelet - FM200/

C-Ring with Eyelet - FM202/