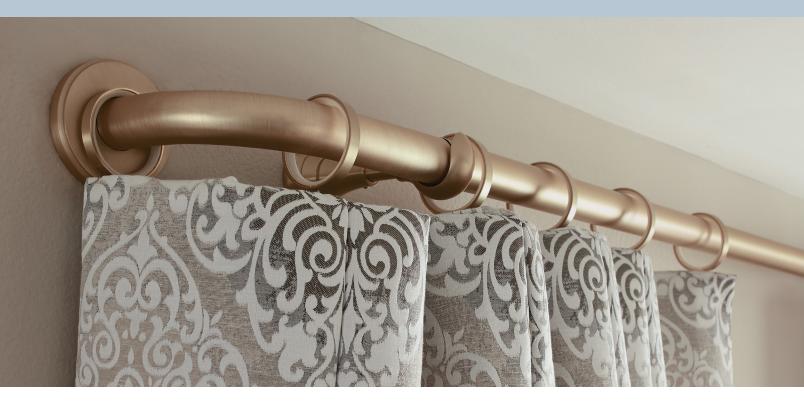

# French Returns

Our curved 1 <sup>1</sup>/<sub>8</sub>" French Return elbows with stylish mounting plates allow panels to wrap all the way to the wall for a clean transitional look and can be paired with our French Return Bands to help reduce sidelight.

### use French Return Bands to hide sidelight:

Use optional french return bands to secure drapery panels for minimal light gap and to cover pole seams. Each French Return Elbow includes one splice for attachment with a 1  $\frac{1}{8}$ " pole to fit your custom window.