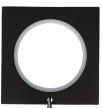

# choose from 4 on-trend metal finishes and 2 mounting styles:

Faceted Square Mounting Plate, 4" and 6" projection - FM118440/

Beveled Round Mounting Plate, 4" and 6" projection - FM118441/