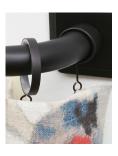

### use French Return Bands to hide sidelight:

Use optional french return bands to secure drapery panels for minimal light gap and to cover pole seams. Each French Return Elbow includes one splice for attachment with a 1  $\frac{1}{8}$ " pole to fit your custom window.