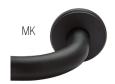

### use French Return Bands to hide sidelight:

Use optional french return bands to secure drapery panels for minimal light gap and to cover pole seams. Each French Return Elbow includes one splice for attachment with a 1  $\frac{1}{8}$ " pole to fit your custom window.

#### French Return finishes:

Brushed Nickel - BN

Oil Rubbed Bronze - ORB

Brushed Bronze - BZ

Matte Black - MK