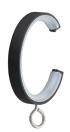

### pair with our coordinating rings:

All rings include plastic inserts for smoother gliding & clips.

Ring with Eyelet - FM200/

C-Ring with Eyelet - FM202/