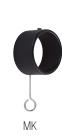

### pair with our coordinating rings:

All rings include plastic inserts for smoother gliding & clips.

Ring with Eyelet - FM200/

C-Ring with Eyelet - FM202/