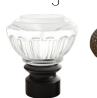

# Antiquities collection

The Antiquities collection evokes a modern interpretation of traditional silhouettes embellished with multi-pass antique finish options in a larger scale 1 3/8" diameter creating stunning window design options.