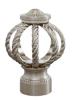

# Antiquities collection

The Antiquities collection evokes a modern interpretation of traditional silhouettes embellished with multi-pass antique finish options in a larger scale 1 3/8" diameter creating stunning window design options.