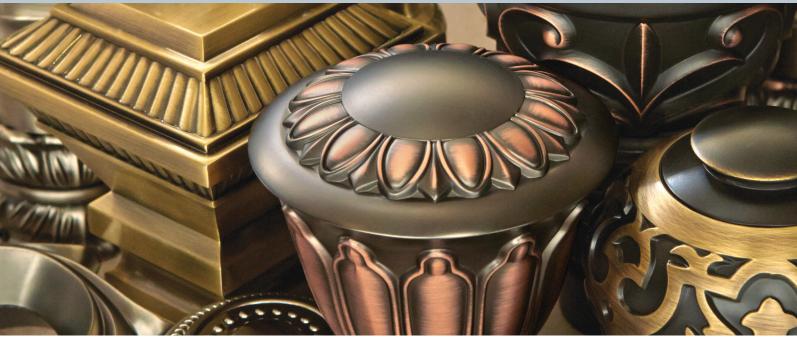

# Antiquities collection

The Antiquities collection evokes a modern interpretation of traditional silhouettes embellished with multi-pass antique finish options in a larger scale 1 3/8" diameter creating stunning window design options.

### in bloom

Delicate details and floral-inspired designs create whimsical treatments.

## egg and dart

Classic, architectural design details, simple lines and ornamental repeats make a statement.

### medallion motif

pattern repeat

Traditional repeats updated with modern shapes and sophisticated lines offer fresh design inspiration.

#### mixed materials

Eclectic, mixed materials evoke an elegant style with visual and textural interest.