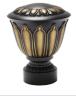

# Antiquities collection

The Antiquities collection evokes a modern interpretation of traditional silhouettes embellished with multi-pass antique finish options in a larger scale 1 3/8" diameter creating stunning window design options.

## egg and dart

Classic, architectural design details, simple lines and ornamental repeats make a statement.