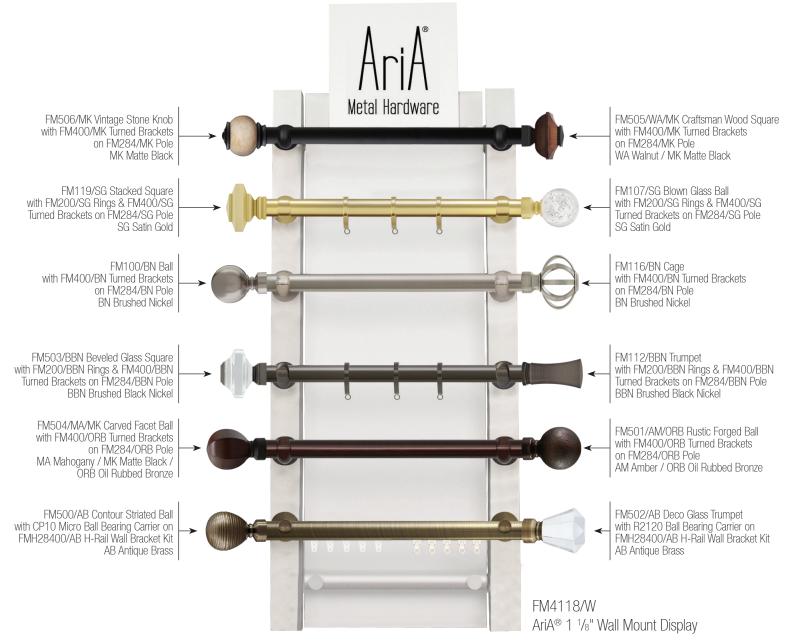

## Ari $^{\text{A}}_{\text{Metal Hardware}}$ | 1 1/8" Wall Mount Display



## Instructions:

- When installing finial to pole: Locate the finial. Loosen the set screw on the collar of each finial. Place the finial on the pole per the visual above. Tighten the set screw to secure the finial to the pole.
- When installing the pole in the turned brackets: Make sure set screws are backed out of the turned brackets to ensure poles do not get scratched when placed in the cradles. Set poles into the cradle of the turned brackets. When positioned as desired, tighten the set screw to keep the pole in place.
- When installing finial to H-Rail track: Ensure the carriers are loaded into the H-Rail track before installing the finial. Follow previous steps to secure finial to H-Rail track. Use H-Rail brackets to mount traverse rod using the hardware provided.