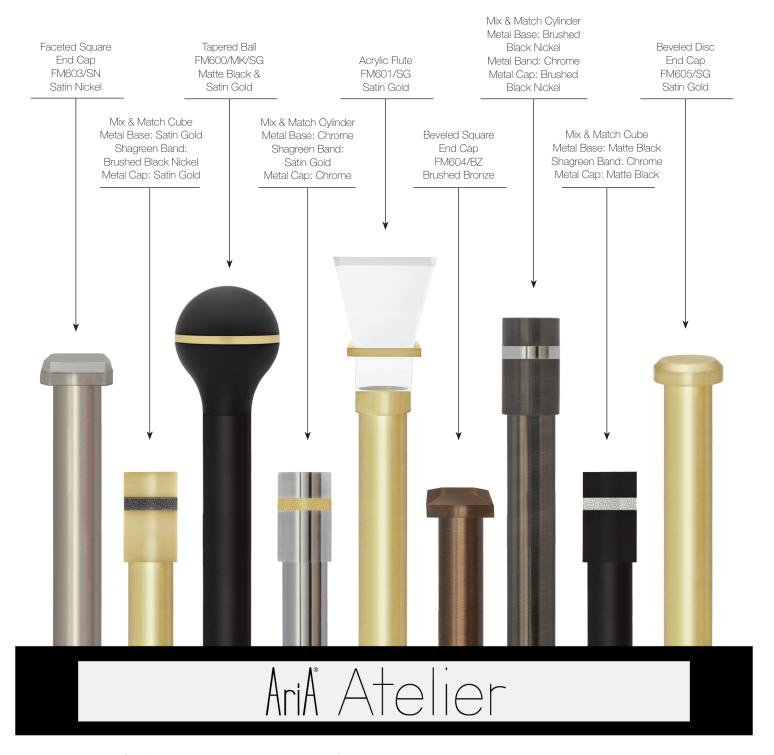

## 1 1/8" Atelier Table Top Display

FMTT118AT | AriA® 1 1/8" Atelier Table Top Display | 12 1/4" H x 20" W x 8" Deep

When installing finial to pole: Locate the finial. Check the finial plastic plug to ensure it is securely attached to finial. If the plastic plug is loose, tighten the plastic plug with a Phillips screwdriver. Finial orientation should be determined before attaching to pole. Align the plastic plug parallel to the pole. Insert the plastic plug into the pole, while keeping the plastic plug parallel to the pole, and the finial in the correct orientation. To complete installation, push the finial until it contacts the pole. Note, the plastic plug is designed to lock into the pole, ensuring the finial is securely attached. Finials should not be removed once attached to the pole.