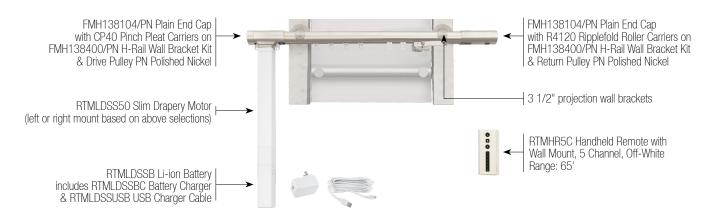

System ships to you fully assembled and ready to install. Replace your existing AriA® Manual H-Rail Traverse System on your Antiquities Wall Mount Display, or add to the bottom for an additional selling point. This custom solution includes:

- 18" H-Rail Track in Polished Nickel
- Pulley Kit (Drive Pulley and Return Pulley) in Polished Nickel with Pendants in White
- 3 1/2" Projection Wall Brackets
- Slim Drapery Motor with Li-ion Battery with Wall Charger and USB Cable
- Drive Belt & Clips
- Carriers & Master Carriers in White see selections below
- Plain End Caps in Polished Nickel
- 5 Channel Handheld Remote with Wall Mount