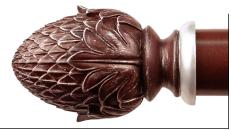

QUICK SHIP FINISH

SILVER SHIMMER /SS

Shown in Mahogany

MA/GS

MA/SS

MA

Shown in Walnut

WA/SS