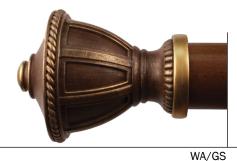

QUICK SHIP FINISH

SILVER SHIMMER /SS

Shown in Mahogany

MA/GS

MA/SS

MA

Shown in Walnut

WA/SS