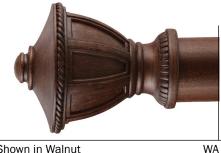

QUICK SHIP FINISH

SILVER SHIMMER /SS

Shown in Mahogany

MA/GS

MA/SS

MA

Shown in Walnut

WA/SS