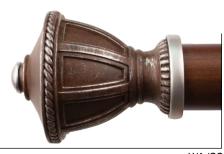

QUICK SHIP FINISH

SILVER SHIMMER /SS

Shown in Mahogany

MA/GS

MA/SS

MA

Shown in Walnut

WA/SS